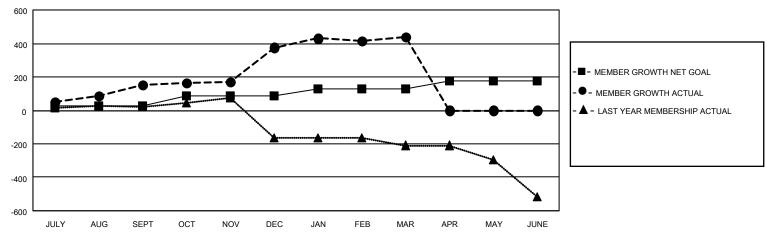

## GOALS AND ACTUAL MEMBERS CUMULATIVE

| DROPPED CLUBS: 5 |     | 42 CLUBS OF 69 ADDED 1 OR MORE<br>NEW MEMBERS | GENDER DISTRIBUTION  MALE 1,409 (61.26%)  FEMALE 891 (38.74%) |                 |       |
|------------------|-----|-----------------------------------------------|---------------------------------------------------------------|-----------------|-------|
| DROPPED MEMBERS  |     |                                               | FEWALE                                                        | 891 (38.74%)    |       |
| DECEASED         | 5   | CLICK HERE FOR CUMULATIVE                     | TOTAL FAMILY UNIT MEMBERS                                     |                 | 1,479 |
| CLUB CANCELLED   | 63  | MEMBERSHIP DATA                               |                                                               | 2 20/10/2 11/15 | 806   |
| OTHER 78         |     |                                               | FAMILY MEMBERS PAYING HALF DUES                               |                 | 800   |
| TOTAL            | 146 |                                               |                                                               |                 |       |

## MONTHLY MEMBERSHIP PROGRESS REPORT

LOCATION INDIA District 320 B Results as of: 3/31/2021

| Clubs         |               |             |               | Members               |                        |                         |                                                    |  |
|---------------|---------------|-------------|---------------|-----------------------|------------------------|-------------------------|----------------------------------------------------|--|
|               | RESULTS FOR   | R 2020-2021 |               | RESULTS FOR 2020-2021 |                        |                         |                                                    |  |
| QUARTER       | NEW CLUB GOAL | NEW CLUBS   | DROPPED CLUBS | QUARTER MEMI          | BER GROWTH NET<br>GOAL | MEMBER GROWTH<br>ACTUAL | DROPPED<br>MEMBERS ACTUAL<br>(including transfers) |  |
| JULY/AUG/SEPT | 1             | 4           | 1             | JULY/AUG/SEPT         | 29                     | 222                     | 47                                                 |  |
| OCT/NOV/DEC   | 2             | 4           | 0             | OCT/NOV/DEC           | 55                     | 303                     | 33                                                 |  |
| JAN/FEB/MAR   | 1             | 0           | 4             | JAN/FEB/MAR           | 45                     | 129                     | 66                                                 |  |
| APR/MAY/JUNE  | 1             | 0           | 0             | APR/MAY/JUNE          | 45                     | 0                       | 0                                                  |  |