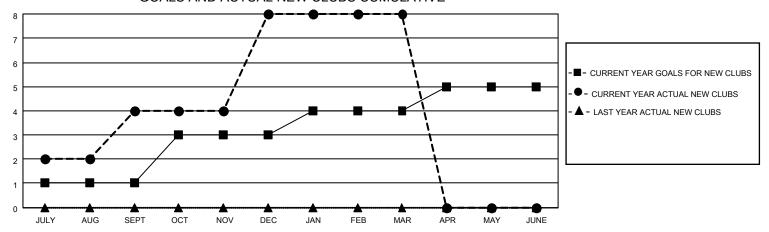

## GOALS AND ACTUAL NEW CLUBS CUMULATIVE

## MONTHLY MEMBERSHIP PROGRESS REPORT

LOCATION INDIA District 320 B Results as of: 3/31/2021

| Clubs         |               |             |               | Members               |                        |                         |                                                    |  |
|---------------|---------------|-------------|---------------|-----------------------|------------------------|-------------------------|----------------------------------------------------|--|
|               | RESULTS FOR   | R 2020-2021 |               | RESULTS FOR 2020-2021 |                        |                         |                                                    |  |
| QUARTER       | NEW CLUB GOAL | NEW CLUBS   | DROPPED CLUBS | QUARTER MEMI          | BER GROWTH NET<br>GOAL | MEMBER GROWTH<br>ACTUAL | DROPPED<br>MEMBERS ACTUAL<br>(including transfers) |  |
| JULY/AUG/SEPT | 1             | 4           | 1             | JULY/AUG/SEPT         | 29                     | 222                     | 47                                                 |  |
| OCT/NOV/DEC   | 2             | 4           | 0             | OCT/NOV/DEC           | 55                     | 303                     | 33                                                 |  |
| JAN/FEB/MAR   | 1             | 0           | 4             | JAN/FEB/MAR           | 45                     | 129                     | 66                                                 |  |
| APR/MAY/JUNE  | 1             | 0           | 0             | APR/MAY/JUNE          | 45                     | 0                       | 0                                                  |  |